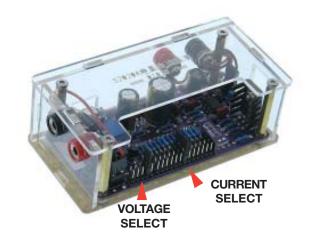

## **Voltage & Current Reference/Calibrator for DC Meters**

Compact reference Source for DC calibration of 3-1/2 Digit Multimeters, sensors. Pre-Assembled & Factory calibrated with plastic case. Power can be supplied by almost any 5VDC @ >2A USB Charger.

5 Jumper Selectable Output Voltages 14 Jumper Selectable Output Currents.

Power: 5VDC @ >2A

**DC Output Voltages:** 1.24V, 2.5V, 5V, 7.5V and 10V Effectively can measure the accuracy of the 2V range

of a multimeter.

**DC Output Currents:** 5uA, 10uA, 25uA, 50uA, 100uA, 250uA, 500uA, 1mA, 2.5mA, 5mA, 10mA, 25mA, 50mA

SELECT

& 100mA.

## **Connections:**

Power: USB Type Micro B Jack **END** 

Voltage/Current: Banana Jacks

**L:** 115mm (4-1/2") **W:** 58mm (2-1/2")

Jumper the 2 PinTogether

**BACK** 

PinsTogether AND The 2 Lower Pins Together