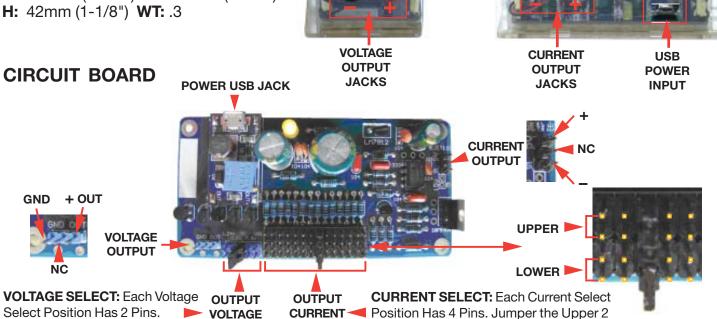

5 Jumper Selectable Output Voltages 14 Jumper Selectable Output Currents.

Power: 5VDC @ >2A

**DC Output Voltages:** 1.24V, 2.5V, 5V, 7.5V and 10V Effectively can measure the accuracy of the 2V range

of a multimeter.

**DC Output Currents:** 5uA, 10uA, 25uA, 50uA, 100uA, 250uA, 500uA, 1mA, 2.5mA, 5mA, 10mA, 25mA, 50mA

SELECT

& 100mA.

## **Connections:**

Power: USB Type Micro B Jack **END** 

Voltage/Current: Banana Jacks

**L:** 115mm (4-1/2") **W:** 58mm (2-1/2")

Jumper the 2 PinTogether

**BACK** 

PinsTogether AND The 2 Lower Pins Together